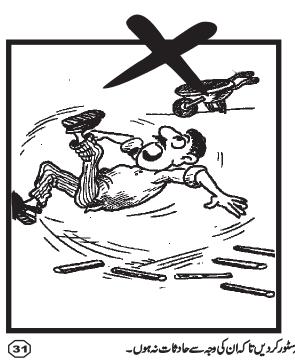

بیل کے تاروں کے بیچے سے اشیاء کو گزارتے وقت خیال رکھیں کہ بیان کے ساتھ نہ کر اجا کیں۔

كام كى جكد بربكهرى موتى اشياءكوا فهاكر مناسب جكه سفوركردين تاكدان كى وجدسة حادثات ندمول\_

تختوں کوا کھاڑ کر ذخیرہ کرنے سے پہلے ان میں سے کیل اور پیخیں اکھاڑ دیں۔